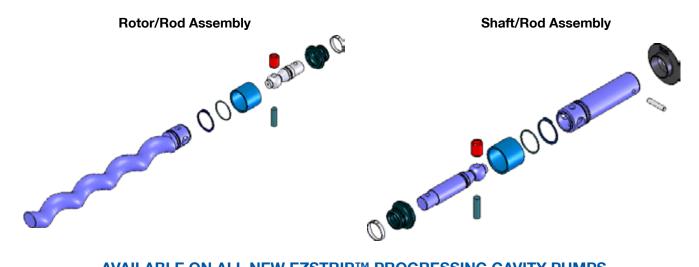

To ensure that your EZstrip™ progressing cavity pump continues to perform to 'as built' standards, NOV Mono are pleased to announce a new addition to the family: EZparts™.

These pre-assemblies are available in both Rotor/Rod and Shaft/Rod assemblies in a variety of rotor and stator materials that are designed for today's demanding and varying applications.

## AVAILABLE ON ALL NEW EZSTRIP™ PROGRESSING CAVITY PUMPS